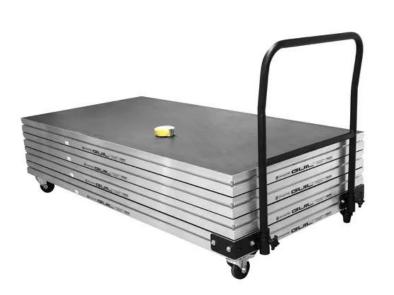

## **GUIL TM-TR1 Transport System**

Transport system for TM-440 stage elements

#### Features:

- Conversion kit for GUIL stage elements
- Handle with connectors
- Sling to secure the load
- 4 castors with 2 locking brakes
- Made in Europe
- For further information about this product, please refer to the Data Sheet under "Downloads"

#### **Technical specifications:**

| Maximum load:  | 300 kg                            |
|----------------|-----------------------------------|
| Transport aid: | 4 x castors with 2 locking brakes |
| Weight:        | 13,59 kg                          |