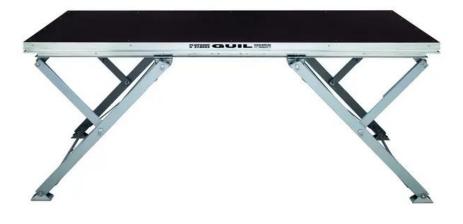

# GUIL TM-441/2x1 Stage element

Outdoor x-type stage element

#### Features:

- Aluminum frame 2 x 1 m
- With 21 mm strong birch multiplex cover
- Water-resistant for outdoor use
- Distributed load per m<sup>2</sup> 750 kg
- For further information about this product, please refer to the Data Sheet under "Downloads"

## **Technical specifications:**

| Width: 200 cm                                |
|----------------------------------------------|
| Depth: 100 cm                                |
| Height: 8 cm                                 |
| 59 kg                                        |
| 2 x 1 m                                      |
| Aluminum (EN-AW 6082 T6)                     |
| 100 % birch multiplex 15-layer, 21 mm strong |
| Anti-slippery phenol-coated                  |
| water-resistant, fire-resistant              |
| 1500 kg (750 kg/qm evenly distributed load)  |
| 200 x 100 cm                                 |
|                                              |