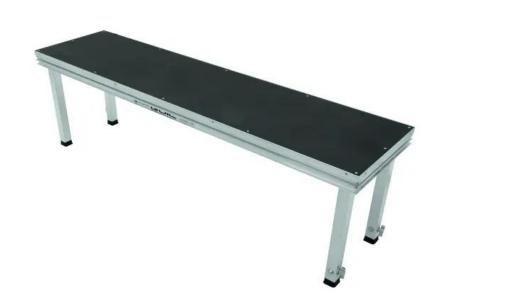

### GUIL TM-440/2x0.5 Stage Element

Outdoor stage element

#### Features:

- Aluminum frame 2 x 0.5 m
- Aluminum feet must be ordered separately
- Water-resistant, fire-resistant<BR>anti-slippery phenol-coated
- Suitable for outdoor use
- Made in Europe
- For further information about this product, please refer to the Data Sheet under "Downloads" Package contents
- 1 x connection set

#### **Technical specifications:**

| Distributed load:    | 1200 kg/m <sup>2</sup> |  |
|----------------------|------------------------|--|
| Recording feet max.: | 50 x 50 x 3 mm         |  |
| Recording feet min.: | 42,5 x 42,5 x 3,5 mm   |  |
| Material:            | Birch multiplex, 21 mm |  |
| Frame:               | 80 mm (strength: 3 mm) |  |
| Dimensions:          | Width: 50 cm           |  |
|                      | Depth: 200 cm          |  |
|                      | Height: 8 cm           |  |
| Weight:              | 22,60 kg               |  |
| Weight:              | 22,60 kg               |  |