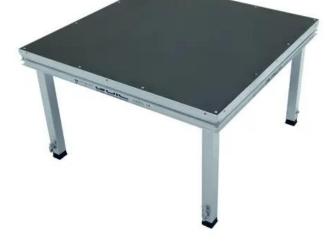

# GUIL TM-440/1x1 Stage Element

Outdoor stage element

Art. No.: 8070280T

GTIN: 4026397476460

incl. 19% VAT.

## Features:

- Aluminum frame 1 x 1 m
- Aluminum feet must be ordered separately
- Water-resistant, fire-resistant<BR>anti-slippery phenol-coated
- Suitable for outdoor use
- Made in Europe
- For further information about this product, please refer to the Data Sheet under "Downloads" Package contents
- 1 x connection set

# **Technical specifications:**

| Distributed load:    | 1200 kg/m²             |
|----------------------|------------------------|
| Recording feet max.: | 50 x 50 x 3 mm         |
| Recording feet min.: | 42,5 x 42,5 x 3,5 mm   |
| Material:            | Birch multiplex, 21 mm |
| Frame:               | 80 mm (strength: 3 mm) |
| Dimensions:          | Width: 100 cm          |
|                      | Depth: 100 cm          |
|                      | Height: 8 cm           |
| Weight:              | 21,80 kg               |