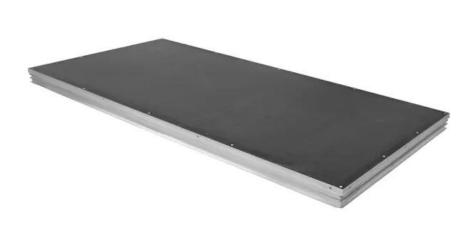

## ALUTRUSS Stage Element 2x1m 500kg/m<sup>2</sup>

Outdoor stage element

## Features:

- Aluminum frame 2 x 1 m
- With 20 mm strong birch multiplex cover
- Water-resistant for outdoor use
- Aluminum feet must be ordered separately
- TÜV permission up to 80 cm stage height

## **Technical specifications:**

| Distributed load: | 500 kg/m² |
|-------------------|-----------|
| Weight:           | 39,40 kg  |