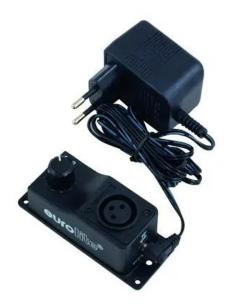

### Features:

- Table base for XLR gooseneck lamps
- Control via on/off switch on device; rotary dial for brightness
  Package contents
- 1 x device, 1 x external mains adapter, 4 x screw, 1 x user manual

### **Technical specifications:**

| Power supply:      | 230 V AC, 50 Hz                                                                                           |  |
|--------------------|-----------------------------------------------------------------------------------------------------------|--|
|                    | 12V DC 150 mA                                                                                             |  |
| Power consumption: | 1,8 W                                                                                                     |  |
| Power connection:  | Mains input via coaxial power connector (M) mounting version power supply cord with AC adapter (provided) |  |
| Control:           | On/off switch on device; rotary dial for brightness                                                       |  |
| Connector type:    | 3-pin XLR (F) mounting version                                                                            |  |
| Dimensions:        | Width: 3,5 cm                                                                                             |  |
|                    | Depth: 9,1 cm                                                                                             |  |
|                    | Height: 4 cm                                                                                              |  |
| Weight:            | 0,26 kg                                                                                                   |  |
| Device             |                                                                                                           |  |