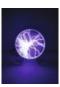

#### Features:

- Striking flashes race through the plasma-disc
- Flash-intensity controlled via the built-in microphone
- With a 3-step mode-selector: ON Static light, OFF Off, SOUND Sound-controlled beammovement
- The 15-cm-disc is filled with crystals moving the flashes across the whole disc
- If touched, the flashes move to this point
- Power-unit (DC 9V-12V) and cigarette lighter cable included in the delivery