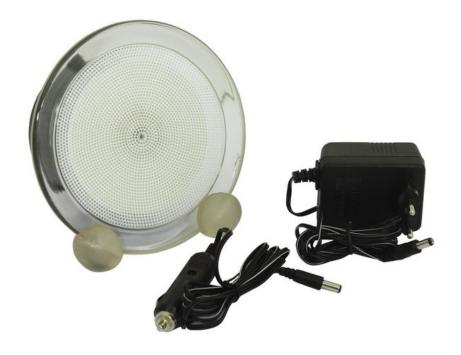

### **EUROLITE plasma disc 15cm white**

Plasma-Disc

Art. No.: 8060011W

#### Features:

- Striking flashes race through the plasma-disc
- Flash-intensity controlled via the built-in microphone
- With a 3-step mode-selector: ON Static light, OFF Off, SOUND Sound-controlled beammovement
- The 15-cm-disc is filled with crystals moving the flashes across the whole disc
- If touched, the flashes move to this point
- Power-unit (DC 9V-12V) and cigarette lighter cable included in the delivery

#### **Technical specifications:**

| Power consumption:                             | 12,00 W                                      |
|------------------------------------------------|----------------------------------------------|
| Dimensions:                                    | Depth: 7 cm                                  |
|                                                | Diameter: Ø 15 cm                            |
| Weight:                                        | 830 g                                        |
| Power supply (via enclosed power supply unit): | 230 V AC, 50 Hz                              |
| Sound-control:                                 | via built-in microphone                      |
| Measurements:                                  | 150 x 150 x 70 mm                            |
| Legal specifications                           |                                              |
| Special product:                               | Not designed for household room illumination |
| Intended use:                                  | Show effect lighting                         |