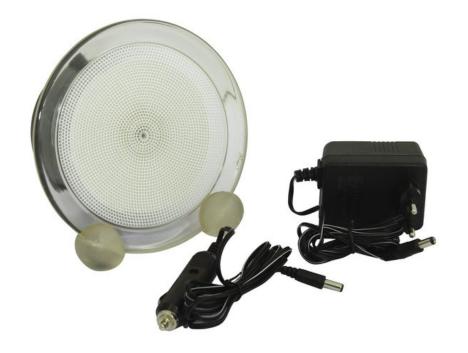

## **EUROLITE Plasma disc 15cm blue**

Plasma-Disc

Art. No.: 8060011B GTIN: 4026397201833

### Features:

- Striking flashes race through the plasma-disc
- Flash-intensity controlled via the built-in microphone
- With a 3-step mode-selector: ON Static light, OFF Off, SOUND Sound-controlled beammovement
- The 15-cm-disc is filled with crystals moving the flashes across the whole disc
- If touched, the flashes move to this point
- Power-unit (DC 9V-12V) and cigarette lighter cable included in the delivery