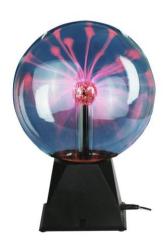

### Plasma ball 15cm sound CLASSIC

Extraordinary effect

Art. No.: 80600103 GTIN: 4026397167269

#### Features:

- An extraordinary decoration for party-rooms, shops, etc.
- Blue light-beams criss-cross the plasma-ball
- The light-beams concentrate where the ball is touched
- Mode-selector Off/On/Audio
- Sound-controlled via built-in microphone
- Including DC 8 V power-unit
- Simply plug it in ready!
- Control via Sound to light via Microphone