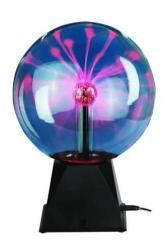

### Plasma Ball 20cm sound CLASSIC

Extraordinary effect light Ø20 cm

**Art. No.: 80600102** GTIN: 4026397167245

List price: 77.23 € incl. 19% VAT.

#### Features:

- Purple light beams criss-cross the plasma ball
- The light beams concentrate where the point you touched
- Mode selector on/off/sound
- Control via stand-alone; sound to light via microphone
- For application areas such as: Party room; Trade fair and shop fitting