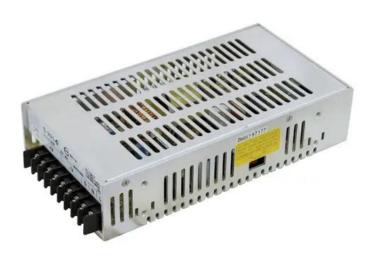

### **EUROLITE DF power unit**

Mountable power unit for DF-40 LED displays

Art. No.: 80503620 GTIN: 4026397423792

#### Features:

- Power unit in aluminum housing for DF-40 LED displays
- Each DF-40 LED display requires a separate power unit
- Screw terminals
- Short-circuit proof, overload-protected
- Protected against excess temperature

#### **Technical specifications:**

| Power supply:           | 100-240 V AC, 50/60 Hz |
|-------------------------|------------------------|
| Dimensions:             | Width: 23 cm           |
|                         | Depth: 15,5 cm         |
|                         | Height: 5 cm           |
| Weight:                 | 0,90 kg                |
| Output voltage:         | 5 V DC                 |
| Output current:         | 40 A                   |
| Dimensions (L x W x H): | 230 x 155 x 50 mm      |