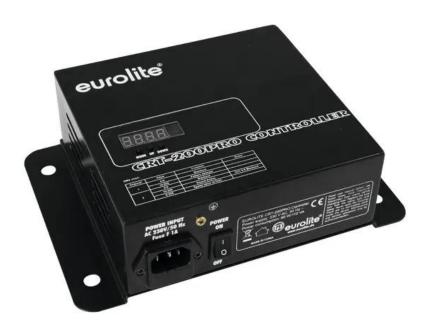

### **EUROLITE CRT-200PRO LED curtain 3x2m**

DMX controlled LED curtain

**Art. No.: 80503430** GTIN: 4026397448696

### Features:

- Black curtain with 187 x 5 mm TCL LED for RGB color blend
- Easy installation via seamed edge
- Different effects preprogrammed on two SD cards included in the delivery
- Operating modes: auto, sound-active, DMX512
- Sound-control via built-in microphone
- DMX512 control via regular DMX controller (occupies 2 channels)
- Several curtains can be linked via DMX512
- Water-repellent and flame-resistant
- Ready for connection with power plug and controller
- Comes with pratical transport bag
- Ideal for stages, parties or mobile DJs
- 187 powerful LEDs

# Technical specifications:

| Power supply:      | 230 V AC, 50 Hz              |
|--------------------|------------------------------|
| Power consumption: | 60 W                         |
| IP classification: | IP20                         |
| LED type:          | 187                          |
| DMX channels:      | 2                            |
| Dimensions:        | Width: 230 cm<br>Depth: 7 cm |

#### Logistic

EAN / GTIN: 4026397448696

Weight: 5,90 kg Length: 0.54 m Width: 0.40 m Heigth: 0.20 m

|                                    | Height: 190 cm                               |
|------------------------------------|----------------------------------------------|
| DMX channels:                      | 2                                            |
| DMX connection:                    | 3-pin XLR                                    |
| LED number:                        | 187                                          |
| LED type:                          | 5 mm TCL                                     |
| Sound-control:                     | via built-in microphone                      |
| Curtain dimensions (W x H):        | 3 x 2 m                                      |
| Curtain weight:                    | 3 kg                                         |
| Controller dimensions (L x W x H): | 230 x 190 x 70 mm                            |
| Controller weight:                 | 1 kg                                         |
| Legal specifications               |                                              |
| Special product:                   | Not designed for household room illumination |
| Intended use:                      | Show effect lighting                         |