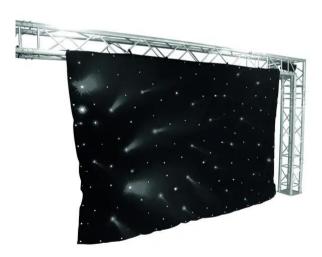

### CRT-120 LED-Curtain 6400K

LED curtain with 120 cold white LEDs and compatible DMX controller (3 x 2 m)

**Art. No.: 80503410** GTIN: 4026397417340

#### Features:

- Black curtain with 120 white 5 mm LEDs (6400 K)
- Easy installation via seamed edge with 20 mm eyelets in 20 cm distances
- Operating modes: full on, auto, sound-active, DMX512
- Sound-control via built-in microphone
- Different programs and strobe effect adjustable
- Strobe effect with adjustable speed (1-12 flashes/sec)
- DMX512 control via regular DMX controller (occupies 8 channels)
- Several curtains can be linked via DMX512
- Water-repellent and flame-resistant
- Ready for connection with power plug and controller
- Ideal for stages, parties or mobile DJs
- Control via stand-alone; DMX
- Preprogrammed in LED PC-Control 512