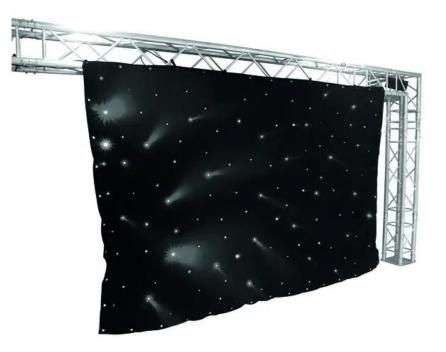

## EUROLITE CRT-120 LED-Curtain 6400K

LED curtain with 120 cold white LEDs and compatible DMX controller (3 x 2 m)

Art. No.: 80503410 GTIN: 4026397417340

#### Features:

- Black curtain with 120 white 5 mm LEDs (6400 K)
- Easy installation via seamed edge with 20 mm eyelets in 20 cm distances
- Operating modes: full on, auto, sound-active, DMX512
- Sound-control via built-in microphone
- Different programs and strobe effect adjustable
- Strobe effect with adjustable speed (1-12 flashes/sec)
- DMX512 control via regular DMX controller (occupies 8 channels)
- Several curtains can be linked via DMX512
- Water-repellent and flame-resistant
- Ready for connection with power plug and controller
- Ideal for stages, parties or mobile DJs
- Control via stand-alone; DMX
- Preprogrammed in LED PC-Control 512