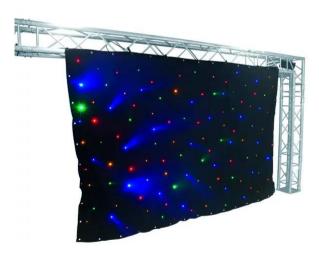

### **CRT-120 LED-Curtain**

LED curtain with 120 LEDs RGB+yellow and compatible DMX controller (3 x 2 m)

**Art. No.: 80503400** GTIN: 4026397406986

#### Features:

- Several curtains can be linked via DMX512
- 120 powerful LEDs 5 mm R/G/B/A
- The device is cooled by passive convection cooling
- Control via stand-alone; DMX; sound to light via microphone
- Easy installation
- B1 low flammability
- For application areas such as: Party room; mobile dis / entertainer
- Water repellent
- Dimmer electronic; color selection manual; color change adjustable; color fade adjustable
- Strobe effect
  Package contents
- 1 x controller, 1 x curtain, 1 x user manual, 1 x power cord, 58 x mounting material, 8 x illuminant