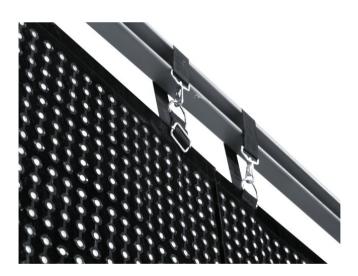

#### Features:

- Fully assembled LED soft displays (economy version) produced according to your individual dimensions - contact our sales team!
- Production of model LSD-25E available in steps of 0.4 meters (equals 16 pixels)
- Maximum size 1280 x 1024 pixels
- For quick 2-man installation and uncomplicated transport, a size of up to 5 meters per display is recommended
- Price per square meter
- Available in black and white
- Regular delivery time by see freight: about 9 weeks
- Short-term delivery by air freight: about 4 weeks