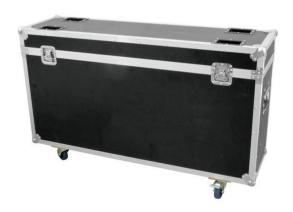

## Flightcase 6x LED Pixel Mesh 64x64

PRO flightcase with castors for 6 x LED Pixel Mesh

**Art. No.: 80503140** GTIN: 4026397654219

## Features:

- Compartments for 6 LED Pixel Mesh
- High-quality workmanship with 9mm plywood multilayered glued, dark brown laminated
- Cover foldable with strap hinge
- Aluminum profile frames (30 mm) with rounded edges
- Three-leg, large steel ball corners (chromium plated)
- 4 castors, 2 of which with locking brakes
- 2 butterfly locks
- 2 hinged, chromium plated case handles
- Branded hardware
- For further information about this product, please refer to the Data Sheet under "Downloads"