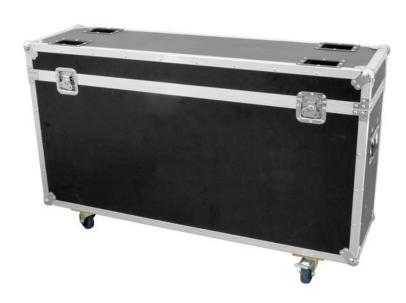

## **ROADINGER Flightcase 6x LED Pixel Mesh 64x64**

PRO flightcase with castors for 6 x LED Pixel Mesh

**Art. No.: 80503140** GTIN: 4026397654219

#### Features:

- Compartments for 6 LED Pixel Mesh
- High-quality workmanship with 9mm plywood multilayered glued, dark brown laminated
- Cover foldable with strap hinge
- Aluminum profile frames (30 mm) with rounded edges
- Three-leg, large steel ball corners (chromium plated)
- 4 castors, 2 of which with locking brakes
- 2 butterfly locks
- 2 hinged, chromium plated case handles
- Branded hardware
- For further information about this product, please refer to the Data Sheet under "Downloads"

#### Logistic

EAN / GTIN: 4026397654219

Weight: 40,50 kg Length: 1.39 m Width: 0.40 m Heigth: 0.87 m Bulky product

### **Technical specifications:**

| Maximum load:                   | 100 kg              |  |
|---------------------------------|---------------------|--|
| Use of brands:                  | Branded hardware    |  |
| Dimensions:                     | Width: 1,38 m       |  |
|                                 | Depth: 39 cm        |  |
|                                 | Height: 88 cm       |  |
| Weight:                         | 40,40 kg            |  |
| Outside dimensions (L x W x H): | 1380 x 390 x 880 mm |  |