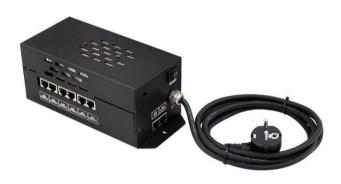

### Scanning box

Network interface for LED Pixel Mesh

Art. No.: 80503120 GTIN: 4026397355536

#### Features:

- Network interface for controlling LED Pixel Mesh panels
- For operation, the optional control system consisting of PCI sending card and software LED studio (80503130) is required
- Connections for 128 panels (256 x 128 pixels); 16 panels horizontally each with 8 panels vertically
- Ethernet input and output for serial connection of the interface
- For further information about this product, please refer to the Data Sheet under "Downloads"