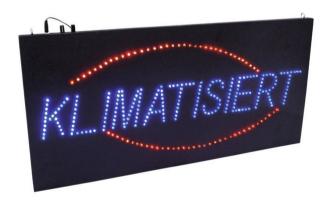

### LED Sign KLIMATISIERT

Hot outside? Cool - KLIMATISIERT - inside!

Art. No.: 80500330 GTIN: 4026397397550

#### LED Sign KLIMATISIERT

Hot outside? Cool - KLIMATISIERT - inside!

**Art. No.: 80500330** GTIN: 4026397397550