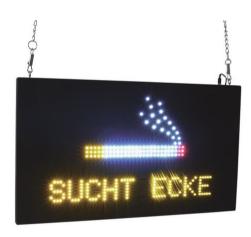

### **LED Sign SUCHTECKE**

Express your opinion!

Art. No.: 80500326 GTIN: 4026397234695

### **LED Sign SUCHTECKE**

Express your opinion!

**Art. No.: 80500326** GTIN: 4026397234695

#### Features:

- By day or night, the message is clear
- Display colors red/yellow/white
- Perfect in public places, main halls, stages, lounges
- Easy installation and comfortable operation
- Blinking LEDs simulate the glowing end of a cigarette and the ascending smoke
- Ready for connection with fitting power unit with on/off switch
- Power cable approx. 2 m
- 2 x 50 cm chains with rings and carabine hooks included in delivery