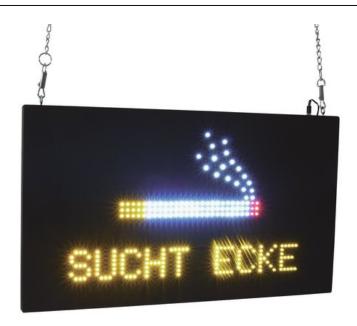

### Features:

- By day or night, the message is clear
- Display colors red/yellow/white
- Perfect in public places, main halls, stages, lounges
- Easy installation and comfortable operation
- Blinking LEDs simulate the glowing end of a cigarette and the ascending smoke
- Ready for connection with fitting power unit with on/off switch
- Power cable approx. 2 m
- 2 x 50 cm chains with rings and carabine hooks included in delivery