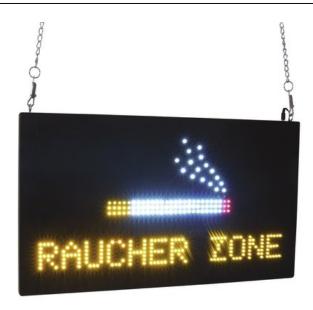

## EUROLITE LED Sign RAUCHERZONE

Express your opinion!

#### Features:

- By day or night, the message is clear
- Display colors red/yellow/white
- Perfect in public places, main halls, stages, lounges
- Easy installation and comfortable operation
- Blinking LEDs simulate the glowing end of a cigarette and the ascending smoke
- Ready for connection with fitting power unit with on/off switch
- Power cable approx. 2 m
- 2 x 50 cm chains with rings and carabine hooks included in delivery

### Technical specifications:

| Power consumption:      | 15 W                                            |
|-------------------------|-------------------------------------------------|
| Dimensions:             | Length: 60 cm                                   |
|                         | Width: 60 cm                                    |
|                         | Depth: 3 cm                                     |
|                         | Height: 34 cm                                   |
| Weight:                 | 2,70 kg                                         |
| Power supply:           | 230 V AC, 50 Hz                                 |
|                         | via DC 12 V power-unit included in the delivery |
| LED number:             | 262                                             |
| Dimensions (L x W x H): | 600 x 340 x 30 mm                               |