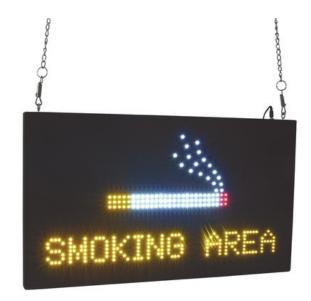

## **EUROLITE LED Sign SMOKING AREA**

Express your opinion!

Art. No.: 80500322 GTIN: 4026397234671

#### Features:

- By day or night, the message is clear
- Display colors red/yellow/white
- Perfect in public places, main halls, stages, lounges
- Easy installation and comfortable operation
- Blinking LEDs simulate the glowing end of a cigarette and the ascending smoke
- Ready for connection with fitting power unit with on/off switch
- Power cable approx. 2 m
- 2 x 50 cm chain with rings and carabine hooks included in delivery