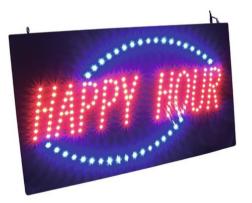

### **LED Sign HAPPY HOUR**

Happy Hour strobe and dimmable

## **LED Sign HAPPY HOUR**

Happy Hour strobe and dimmable

#### Features:

- By day or night, the brightness of the 131 LEDs is extreme
- Display color red/blue
- Different display effects (e.g. strobe, dimmable, static)
- Strobe speed adjustable via rotary control
- Easy installation and comfortable operation
- Ready for connection with fitting power unit
- Power cable with switch approx. 2 m
- 2 x 50 cm chains with rings and carabine hooks included in delivery