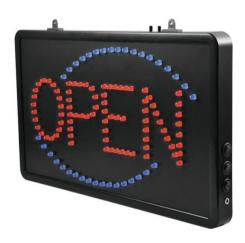

## **LED Sign OPEN strobe & dimmable**

LED sign OPEN

**Art. No.: 80500307** GTIN: 4026397420555

#### Features:

- By day or night, the brightness of the 119 LEDs is extreme
- Display colors red/blue
- Different display effects (e.g. strobe, dimmable, static)
- Strobe speed adjustable via rotary-control
- Easy installation and comfortable operation
- Advantages of LED-technology: extremely long life of the LEDs, low power consumption, minimal heat emission, defacto maintenance free with brilliant light radiation
- Ready for connection with fitting power unit
- Power cable with switch approx. 1.4 m
- 2 x 40 cm chains with rings and carabine hooks included in delivery