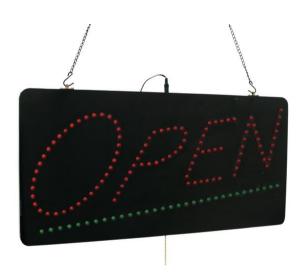

### **LED Sign OPEN remote control**

By day or night, the message is clear

**Art. No.: 80500302** GTIN: 4026397329605

#### Features:

- Display color: red/green
- Perfect in public places, main halls, stages, lounges
- Easy installation and comfortable operation
- IR remote control included in delivery
- Via the IR remote control or manually via the chain on the housing bottom, the device can be switched on, off, or programs switched
- Four possible functions: static on, red OPEN static on and the green underline blinks, red OPEN as well as green underline blink, off
- 100 cm chain for hanging installation included
- Ready for connection with fitting power unit
- Power cable approx. 2 m