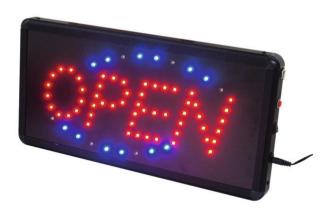

#### **LED sign OPEN**

Compact LED sign OPEN

**Art. No.: 80500301** GTIN: 4026397430684

#### Features:

- Display colors red/blue
- Extreme brightness of the 73 LEDs, 18 blue / 55 red
- Different display programs (among others: blinking in 1 second intervals, static on)
- Memory function
- Easy installation and comfortable operation
- Ready for connection with appropriate plug-in power supply unit
- Power switch on the side of the device
- 48 cm chain with carabine hooks on either end included in delivery