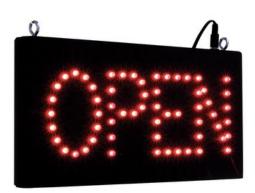

### **EUROLITE LED Sign OPEN classic**

Express your opinion!

Art. No.: 80500300 GTIN: 4026397235357

#### Features:

- By day or night, the message is clear
- Display color: red
- Perfect in public places, main halls, stages, lounges
- Easy installation and comfortable operation
- Ready for connection with fitting power unit with on/off switch
- Power cable approx. 2 m
- 2 x 50 cm chains with rings and carabine hooks included in delivery