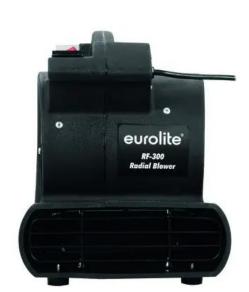

## **EUROLITE RF-300 Radial Blower**

Compact radial wind machine

Art. No.: 80208054 GTIN: 4026397534764

**List price: 201.11 €** 

incl. 19% VAT.

## Features:

- Easy handling
- Sturdy plastic housing with handle qualified for road use
- Air discharge angle adjustable
- Control via plug and play
- For application areas such as: Theater; Trade fair and shop fitting; clubs/dancing school; stage Package contents
- 1 x device, 1 x user manual

## **Technical specifications:**

| Power supply:      | 230 V AC, 50 Hz                          |  |
|--------------------|------------------------------------------|--|
| Power consumption: | 100 W                                    |  |
| Power connection:  | Fixed power supply cord with safety plug |  |
| Speed:             | 1300 RPM                                 |  |
| Maximum airflow:   | 510 m³/h                                 |  |
| Control:           | Plug and play                            |  |
| Housing color:     | Black                                    |  |
| Dimensions:        | Width: 27 cm                             |  |
|                    | Depth: 24 cm                             |  |
|                    | Height: 30,5 cm                          |  |