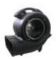

# ANTARI AF-5R Effect Fan

DMX controlled radial wind machine

Art. No.: 80208053 GTIN: 4719850651411

## Features:

- Wind machine with DMX interface for stage and touring applications
- Great effect when used e.g. with fog, snow and bubble machines
- Fan speed adjustable in 3 steps
- Manual control via rotary switch or via integrated DMX interface
- Convenient control also via handy transmitter with 50 m range (optional accessory)
- Air discharge angle adjustable via housing position (0°, 45° or 90°)
- Durable plastic enclosure for road use
- Control via stand-alone; DMX; Wireless remote control