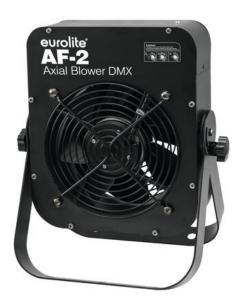

# **EUROLITE AF-2 Axial Blower DMX**

DMX controlled wind machine with adjustable fan speed

Art. No.: 80208048

GTIN: 4026397612721

### Features:

- Standing or hanging mounting possible
- Great effect when used e.g. with fog, snow and bubble machines
- Manual control via rotary dial
- Low power consumption
- Control via stand-alone; DMX
- Preprogrammed in LED PC-Control 512
- With Mounting bracket
- For application areas such as: Mobile use; Stage

# **Technical specifications:**

| Power supply:      | 230 V AC, 50 Hz                                                                              |
|--------------------|----------------------------------------------------------------------------------------------|
| Power consumption: | 70 W                                                                                         |
| Power connection:  | Mains input via P-Con (blue), mounting version power supply cord with safety plug (provided) |
| Power output:      | 1 x P-Con (gray), mounting version                                                           |
| Speed:             | 750 RPM - 2250 RPM                                                                           |
| DMX channels:      | 1                                                                                            |
| DMX input:         | 1 x 3-pin XLR (M) mounting version                                                           |
| DMX output:        | 1 x 3-pin XLR (F) mounting version                                                           |
| Control:           | Stand-alone; DMX                                                                             |
|                    |                                                                                              |