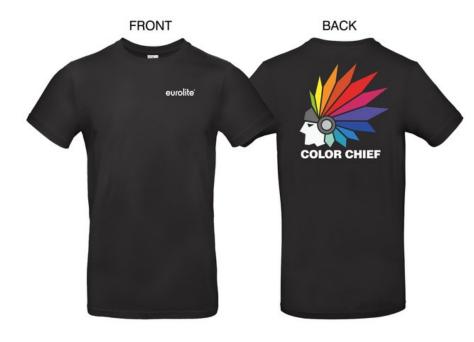

## EUROLITE T-Shirt "Color Chief", XXXL

Art. No.: 80160050 GTIN: 4026397652192

Color Chief T-Shirt

#### Features:

- Front print 1c silkscreen print "EUROLITE"
- Back print 10c silkscreen print "Color Chief"
- Made of 100 % pre-shrunk ringspun cotton
- Available in sizes S XXXXL
- Care instructions: machine wash at 40°C, gentle cycle, nut suitable for dryer
- Color: black