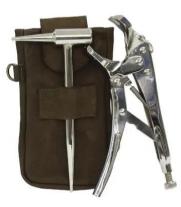

## **Trusstool Complete Set**

Complete truss tool set

### Features:

- Consisting of:
- 78020350 Trusstool truss mounting pliers
- 78020352 Trusstool "Stifti"
- 78020354 Leather belt bag for Trusstool and "Stifti"
- Advantages of using the truss tool:
- Irreparable damage to crossbeams and truss pins is a thing of the past
- Middle-term savings due to careful treatment of the material
- Minimal noise-pollution for persons and environment
- Heightened working security
- Complete set is always at hand, thanks to the practical belt bag for "Truss tool & Stifti"
- One-time-purchase
- Made in Germany