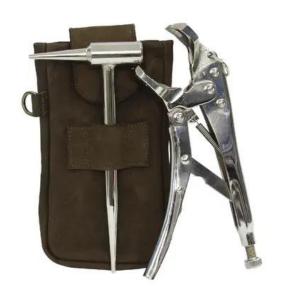

## **ALUTRUSS Trusstool Complete Set**

Complete truss tool set

Art. No.: 78020356

GTIN: 4026397197068

#### Features:

- Consisting of:
- 78020350 Trusstool truss mounting pliers
- 78020352 Trusstool "Stifti"
- 78020354 Leather belt bag for Trusstool and "Stifti"
- Advantages of using the truss tool:
- Irreparable damage to crossbeams and truss pins is a thing of the past
- Middle-term savings due to careful treatment of the material
- Minimal noise-pollution for persons and environment
- Heightened working security
- Complete set is always at hand, thanks to the practical belt bag for "Truss tool & Stifti"
- One-time-purchase
- Made in Germany