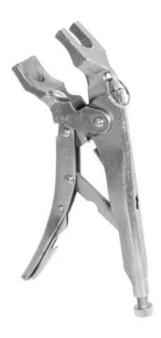

## **ALUTRUSS Trusstool truss mounting pliers**

Specially developed tool for the rigging of crossbeam systems with cone connectors

Art. No.: 78020350

GTIN: 4026397199048

#### Features:

- This tool enables low-noise rigging and de-rigging and is gentle to the material
- Facilitates the rigging of crossbeam systems having a belt diameter of 30-60 mm
- Thanks to the sophisticated mechanics, even non-bodybuilders can use this tool with ease
- Advantages of using the truss tool: Irreparable damage to crossbeams and truss pins is a thing
  of the past, Middle-term savings due to careful treatment of the material, Minimal noisepollution, Heightened working security, One-time-purchase
- Made in Germany