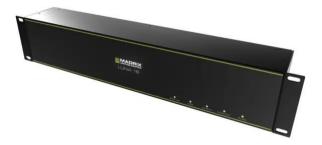

## LUNA 16 Port USB / Art-Net Node

Art-Net and USB interface for output of 8162 channels

# LUNA 16 Port USB / Art-Net Node

Art-Net and USB interface for output of 8162 channels

### Features:

- Can receive and process up to 512 DMX channels
- Can transmit up to 8162 DMX channels
- The device is cooled by passive convection cooling
- Control via Art-Net
- Built with NEUTRIK connector
- The device can be connected via USB to the PC
- (19") 48.3 cm rack installation 2 U
- Made in Germany
- The device can be connected via RJ-45 etherCON (F) mounting version to the PC
- For further information about this product, please refer to the Data Sheet under "Downloads"