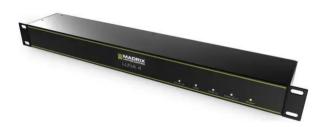

## **LUNA 4 Port USB / Art-Net Node**

Art-Net and USB interface for output of 2048 channels

**Art. No.: 70064844** GTIN: 4260263421141