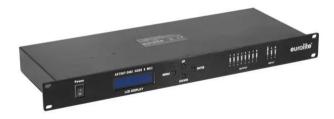

## Art-Net/DMX Node 8 MK2

Art-Net interface for output of 8 universes on XLR

### Features:

- Parallel DMX input possible (1024 channels)
- 8 optically isolated XLR plugs (3-pin) for DMX output
- 2 XLR jacks (3-pin) for DMX input
- Variable data routing capabilities for all DMX outputs
- User-friendly configuration directly at the front panel via 4 operating buttons and alphanumeric LCD screen (2 x 16 characters)
- LED indication for functions
- Splitter operation possible
- Can transmit up to 4096 DMX channels
- Control via Art-Net
- The device can be connected via RJ-45 (F) mounting version to the  $\ensuremath{\text{PC}}$
- (19") 48.3 cm rack installation
  - Package contents
- 1 x device, 1 x user manual, 1 x power cord