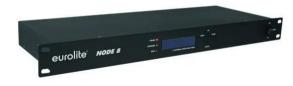

### Artnet-DMX Node 8

Art-Net/DMX converter with 8 universes

## Artnet-DMX Node 8

Art-Net/DMX converter with 8 universes

#### Features:

- Distributes Art-Net data to 8 DMX512 universes (4096 channels)
- Parallel DMX input possible (1024 channels)
- 8 XLR plugs (3-pin) for DMX output
- 2 XLR jacks (3-pin) for DMX input
- Ethernet port: RJ45, 10/100 Mbps
- User-friendly configuration directly at the front panel via 4 operating buttons and alphanumeric LCD screen (2 x 16 characters)
- LED indication for functions
- Splitter operation possible
- Rack installation 1 U