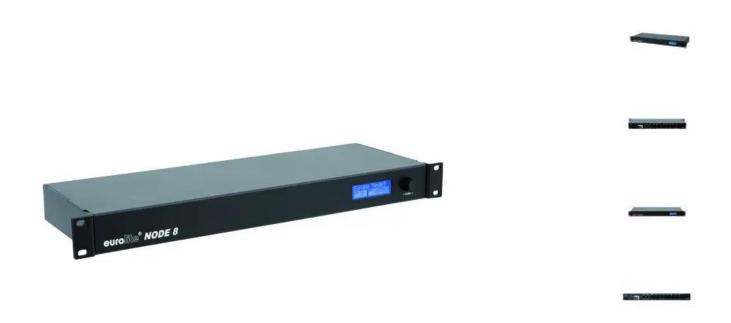

## **EUROLITE Node 8 Artnet/DMX**

8-fold DMX node for rack-mounting

Art. No.: 70064840

#### Features:

- DMX Ethernet gateway for distributing DMX signals over Cat5 or with wireless ethernet systems
- Configuration directly via the software application or via encode
- 10/100 Ethernet port
- Supports Artnet and ESP
- 1 Input & 1 Output connector
- 8 x DMX OUT
- Connections XLR 3-pin
- Rack mounting

## **Technical specifications:**

| Power supply:           | 100-240 V AC, 50/60 Hz |
|-------------------------|------------------------|
| Power consumption:      | 20 W                   |
| Dimensions:             | Width: 48,3 cm         |
|                         | Depth: 15,5 cm         |
|                         | Height: 4,45 cm        |
| Weight:                 | 2,5 kg                 |
| DMX512 output:          | 3-pin XLR connector    |
| Dimensions (L x W x H): | 483 x 155 x 44 mm      |