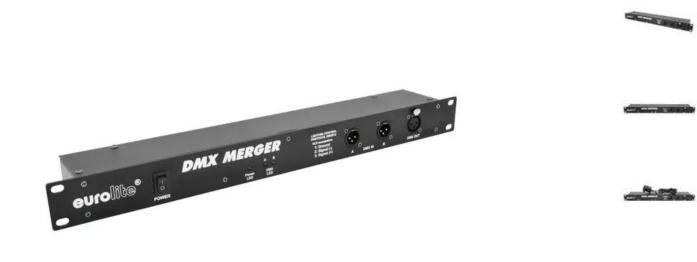

#### Features:

- Enables two separate consoles to control one DMX system
- LTP, HTP, merge or backup mode selectable
- LED indicator for power and DMX signals
- 2 inputs and 1 output connector on the front and on the rearpanel
- 3-pin XLR connectors
- Rack installation

#### **Technical specifications:**

| Power supply:           | 230 V AC, 50 Hz<br>9V DC 500 mA       |
|-------------------------|---------------------------------------|
| Power consumption:      | 4 W                                   |
| Dimensions:             | Width: 48,3 cm                        |
|                         | Depth: 7 cm                           |
|                         | Height: 4,45 cm                       |
| Weight:                 | 1,04 kg                               |
|                         | 9 V DC via supplied power supply unit |
| DMX512 output:          | 3-pin XLR connector                   |
| DMX512 input:           | 2 x 3-pin XLR plug                    |
| Dimensions (L x W x H): | 483 x 70 x 44 mm                      |