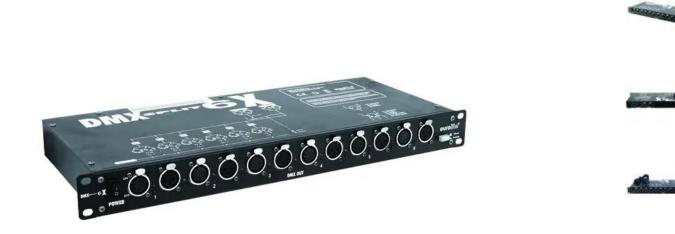

# EUROLITE Split 6X DMX Splitter

Splitter with 6 galvanically isolated outputs, 3-pin & 5-pin XLR sockets

incl. 19% VAT.

# **Description:**

One DMX-line is partitioned into six lines with this splitter. Due to the fact, that all outputs are seperated galvanically, one broken line will not cause a blackout. When a lighting performance without any disturbance is aspired, then this DMX Split is a must-have.

#### Features:

- DMX splitter for splitting one DMX input signal to 6 DMX outputs
- Input and outputs galvanically isolated
- Input and outputs with a set of respective power supply and internal fuse
- Each DMX output with independent driver and status indicator
- (19") 48.3 cm rack installation 1 U
- Package contents
- 1 x device, 1 x user manual