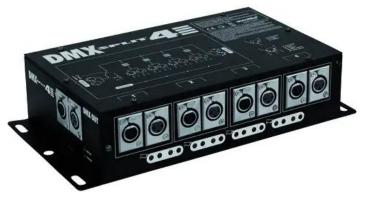

## **EUROLITE DMX Split 4 Splitter**

Splitter with 4 galvanically isolated outputs, 3-pin & 5-pin XLR sockets

Art. No.: 70064810 GTIN: 4026397573442

#### Features:

- DMX splitter for splitting one DMX input signal to 4 DMX outputs
- Input and outputs galvanically isolated
- Input and outputs with a set of respective power supply and internal fuse
- Switchable termination resistor
- Each DMX output with independent driver and status indicator Package contents
- 1 x device, 1 x user manual

## **Technical specifications:**

| Power supply:      | 230 V AC, 50 Hz                                                                                     |
|--------------------|-----------------------------------------------------------------------------------------------------|
| Power consumption: | 20 W                                                                                                |
| Power connection:  | Fixed power supply cord with safety plug                                                            |
| DMX input:         | 1 x 3-pin XLR (M) mounting version<br>1 x 5-pin XLR (M) mounting version                            |
| DMX output:        | 4 x 3-pin XLR (F) mounting version separate (galvanic) with independent driver and status indicator |
|                    | 4 x 5-pin XLR (F) mounting version separate (galvanic) with independent driver and status indicator |
|                    | 1 x 5-pin XLR (F) mounting version Bypass                                                           |