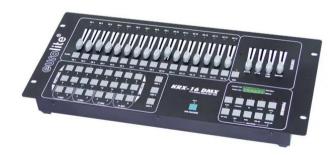

### **KRX-16 DMX lighting controller**

DMX lighting controller 16 channels

Art. No.: 70064620 GTIN: 4026397129816

#### **KRX-16 DMX lighting controller**

DMX lighting controller 16 channels

**Art. No.: 70064620** GTIN: 4026397129816

#### Features:

- 16 channel-faders with LED
- Fade Time fader with LED for adjusting the step time
- Master-fader with LED for adjusting the total output level
- Audio-fader with LED for adjusting the music sensitivity
- Speed-fader for adjusting the program-speed
- Flash-button per channel and master-flash (Full On-button)
- LED-display of all modes
- 16 freely programmable programs
- Dimmer: Manual control of the channels via sliders
- Full On: all channels can be switched on together
- Program speed adjustable via speed-fader or Tap Sync-button
- Sound-control via external signal or integrated microphone
- Sound to light via RCA socket
- Foot switch connection via 6.3 mm stereo jack plug (1/4")
- Power supply via included power unit
- Rack installation