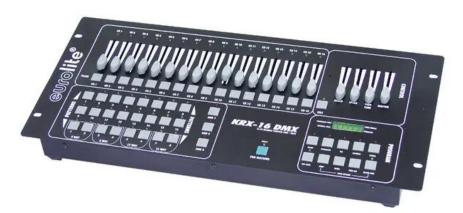

# EUROLITE KRX-16 DMX lighting controller

DMX lighting controller 16 channels

eurolite

### - 16 channel-faders with LED

- Fade Time fader with LED for adjusting the step time
- Master-fader with LED for adjusting the total output level
- Audio-fader with LED for adjusting the music sensitivity
- Speed-fader for adjusting the program-speed
- Flash-button per channel and master-flash (Full On-button)
- LED-display of all modes
- 16 freely programmable programs
- Dimmer: Manual control of the channels via sliders
- Full On: all channels can be switched on together
- Program speed adjustable via speed-fader or Tap Sync-button
- Sound-control via external signal or integrated microphone
- Sound to light via RCA socket
- Foot switch connection via 6.3 mm stereo jack plug (1/4")
- Power supply via included power unit
- Rack installation