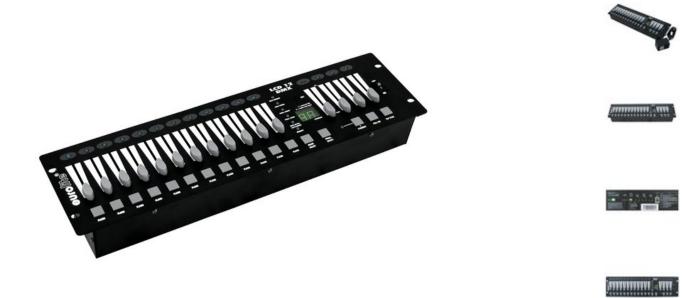

### Features:

- Can be used as DMX controller or analog lighting controller
- 12 channel-faders with LED
- Fade Time fader with LED for adjusting the step time
- Master-fader with LED for adjusting the total output level
- Audio-fader with LED for adjusting the music sensitivity
- Flash-button per channel and master-flash (Full On-button)
- LED-display of all modes
- 0/10 V-output via three 8-pin DIN-sockets
- 53 built-in programs
- Dimmer: Manual control of the channels via sliders
- Full On: all channels can be switched on together
- Program speed adjustable via speed-fader or Tap Sync-button
- Sound-control via external signal or integrated microphone
- External signal connection via RCA socket
- Power supply via included power unit or via 18-20 V dimmer pack
- Rack installation
- Only for professional use

# **Technical specifications:**

| Power supply:               | 230 V AC, 50 Hz                                            |
|-----------------------------|------------------------------------------------------------|
| Power consumption:          | 6,00 W                                                     |
| Dimensions:                 | Width: 48,3 cm                                             |
|                             | Depth: 13,35 cm                                            |
|                             | Height: 6,5 cm                                             |
| Device                      |                                                            |
| Battery pack type:          | 1 x nickel metal hydride 3,6 V,                            |
|                             | via 15-18 V DC, 300 mA power unit included in the delivery |
|                             | or optional dimmer-pack                                    |
| Number of control channels: | 12                                                         |
| Integrated programs:        | 53                                                         |
| Sound-control:              | via built-in microphone or via audio-input                 |
| Audio-input:                | RCA                                                        |
| Audio-sensitivity:          | 0.1-1 V                                                    |
| DMX512 output:              | 3-pin XLR connector                                        |
| Analogue output:            | 3 x 8-pin DIN-socket                                       |
| Output voltage:             | 0/10 V DC                                                  |
| Dimensions (L x W x H):     | 483 x 132 x 65 mm                                          |
|                             | Rack installation with 3 u                                 |
| Minimum mounting depth:     | 90 mm                                                      |
| Weight:                     | 2.6 kg                                                     |
|                             |                                                            |