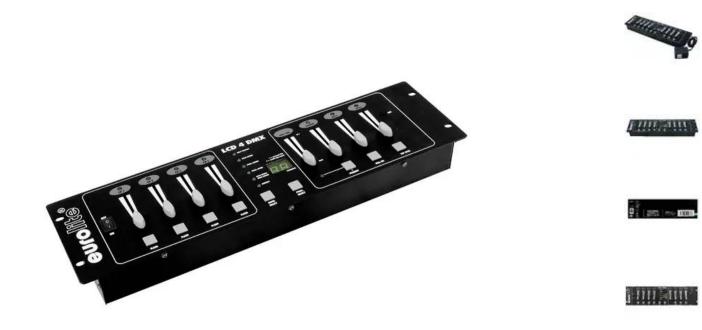

## **EUROLITE LCD-4 DMX Dimmer controller**

Lighting controller 4 channels

#### Features:

- Can be used as DMX controller or analog lighting controller (4 channels)
- 4 channel-faders with LED
- Fade Time fader with LED for adjusting the step time
- Master-fader with LED for adjusting the total output level
- Audio-fader with LED for adjusting the music sensitivity
- Flash-button per channel and master-flash (Full On-button)
- LED-display of all modes
- 0/10 V-output via one 8-pin DIN-socket
- 42 built-in programs
- Dimmer: Manual control of the channels via sliders
- Full On: all channels can be switched on together
- Program speed adjustable via speed-fader or Tap Sync-button
- Sound-control via external signal or integrated microphone
- External signal connection via RCA socket
- Power supply via included power unit or via 18-20 V dimmer pack
- Rack installation
- Only for professional use
- device - Cordless, flexible and versatile
- Package contents
- 1 x device