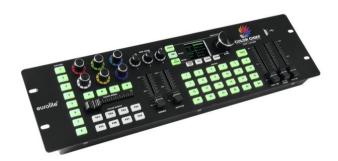

### **DMX LED Color Chief Controller**

DMX lighting desk with innovative control concept for LED spotlights

Art. No.: 70064575 GTIN: 4026397617023

List price: 236.81 € incl. 19% VAT.

### **DMX LED Color Chief Controller**

DMX lighting desk with innovative control concept for LED spotlights

**Art. No.: 70064575** GTIN: 4026397617023

#### Features:

- Easy control of LED spotlights with up to 6 colors, light bars as well as simple lighting effects
- For 8 devices or device groups, each with up to 4 segments
- Quick and easy programming
- Additional fixtures can be configured manually
- 8 color effects directly selectable
- 3 additional channels available per fixture (e.g. for rotations)
- Color wheel selection and simulation
- 24 memory spaces for scenes and chases
- Several chases and scenes can be run simultaneously
- USB port for storing program data
- Sound control via audio signal or TAP button
- Master dimming, fade time and run time easily adjustable
- Programmable 24 scenes/chases distributed over 1 page(s)
- Can transmit up to 240 DMX channels
- Control via DMX; Sound to light via RCA (F) mounting version;
  Sound to light via Microphone
- (19") 48.3 cm rack installation 3 U