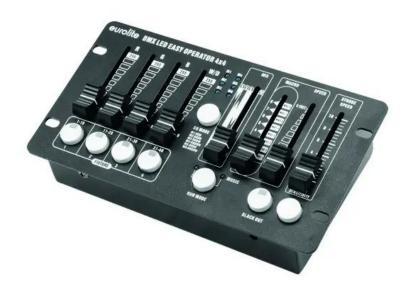

# **EUROLITE DMX LED EASY Operator 4x4**

Compact DMX controller for 4 LED spotlights with up to 4 colors each

Art. No.: 70064565 GTIN: 4026397609615

**List price: 77.23 €** 

incl. 19% VAT.

### Features:

- DMX controller for standard LED spotlights
- Easy handling
- 4 fixtures with RGBW LEDs can be controlled individually or in combination
- DMX channels for red, green, blue, white and master
- Various modes for the DMX channel sequence selectable
- Manual control via 4 faders
- 1 fader for direct RGBW mixing
- Adjustable strobe function
- Blackout function
- 8 integrated show programs
- Preprogrammed 8 scenes/chases
- Can transmit up to 20 DMX channels
- Control via DMX; sound to light via microphone; stand-alone
- Desktop console housing
- For application areas such as: Party room; mobile djs / entertainer
- Silent operation